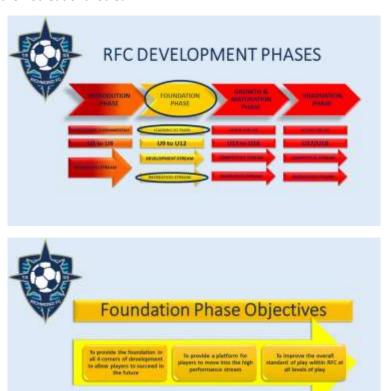

## U11/U12 Recreational Program 2020/21

**U11/U12** Recreational Program – The Richmond FC U11/U12 Recreational Program for girls and boys is the 2<sup>nd</sup> stage of the player's development at RFC and is part of the Foundation phase within the club framework, which falls under the <u>Learn to Train</u> Stage in the Canada Soccer Long Term Player Development Model. There are 2 streams within the Foundation phase, the "Recreational Stream" and the "Development Stream". This program falls in the Recreational Stream.