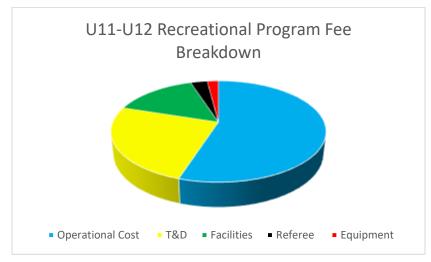

Cost: \$350 per player

## Fee Breakdown:

| Operational | Staff other than T&D     |
|-------------|--------------------------|
|             | BC Soccer Fees/Insurance |
|             | Administration           |
|             | Office & Storage         |
|             | Credit Card Fees         |
|             | Legal & Audit Fees       |
|             | Advertising & marketing  |
|             | Scholarships             |
|             | Coach Certification      |
| T&D         | RFC Technical Lead       |
| Facilities  | Training Facilities      |
|             | Game Facilities          |
| Referee     | Referee fees             |
|             | Referee Development      |
| Equipment   | Balls                    |
|             | Cones                    |
|             | Pinnies                  |
|             | Goals                    |
|             | Uniforms                 |