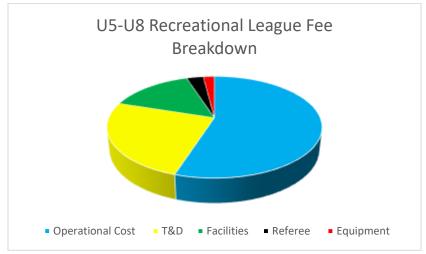

Cost: \$350 per player

## Fee Breakdown:

| Operational | Staff other than T&D     |
|-------------|--------------------------|
|             | BC Soccer Fees/Insurance |
|             | Administration           |
|             | Office & Storage         |
|             | Credit Card Fees         |
|             | Legal & Audit Fees       |
|             | Advertising & marketing  |
|             | Scholarships             |
|             | Coach Certification      |
| T&D         | BC Learning Facilitator  |
|             | RFC Support Staff        |
| Facilities  | Training Facilities      |
|             | Game Facilities          |
| Referee     | N/A                      |
| Equipment   | Balls                    |
|             | Cones                    |
|             | Pinnies                  |
|             | Goals                    |
|             | Uniforms                 |